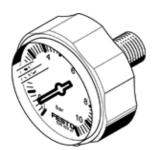

## pressure gauge MA-27-10-M5 Part number: 526323

**FESTO** 

With display unit in bar.

## Data sheet

| Feature                                 | values                      |
|-----------------------------------------|-----------------------------|
| Indicating range [bar]                  | 0 10 bar                    |
| Conforms to standard                    | EN 837-1                    |
| Nominal size of pressure gauge          | 27                          |
| Design structure                        | Bourdon-tube pressure gauge |
| Mounting type                           | Line installation           |
| Operating medium                        | Inert gases                 |
|                                         | Neutral fluids              |
| Operating pressure                      | 0 10 bar                    |
| Alternating load factor                 | 0.66                        |
| Measurement accuracy class              | 4                           |
| Protection class                        | IP43                        |
| Medium temperature                      | 0 60 °C                     |
| Ambient temperature                     | 0 60 °C                     |
| Materials note                          | Conforms to RoHS            |
| Position of connection                  | Rear side central           |
| Pneumatic connection                    | M5                          |
| Materials in contact with media         | Brass                       |
| Materials information for screw-in stud | Brass                       |
| Materials information, housing          | PA                          |
| Materials info, viewing window          | PS                          |
| Housing colour                          | Black                       |
| Product weight                          | 11 g                        |
| Note on operating and pilot medium      | No acetylene                |
|                                         | No oxygen                   |