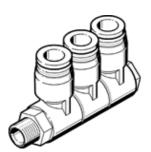

## multiple distributor QSLV3-3/8-10 Part number: 153228

**FESTO** 

3-fold, 360° orientable.