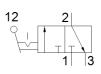

## Data sheet

| Feature                            | values                                                           |
|------------------------------------|------------------------------------------------------------------|
| Valve function                     | 3/2 bistable                                                     |
| Pneumatic connection, port 1       | R1/8                                                             |
| Pneumatic connection, port 2       | QS-6                                                             |
| Type of actuation                  | manual                                                           |
| Mounting type                      | Optional                                                         |
|                                    | Line installation                                                |
|                                    | with through hole                                                |
| Standard nominal flow rate         | 301 l/min                                                        |
| Nominal size                       | 5 mm                                                             |
| Operating pressure                 | -0.95 10 bar                                                     |
| Ambient temperature                | 0 60 °C                                                          |
| Materials information, housing     | PBT-reinforced                                                   |
| Operating medium                   | Compressed air in accordance with ISO8573-1:2010 [7:-:-]         |
| Exhaust-air function               | not throttleable                                                 |
| Sealing principle                  | soft                                                             |
| Assembly position                  | Any                                                              |
| Design structure                   | Piston slide                                                     |
| Type of piloting                   | direct                                                           |
| Flow direction                     | non reversible                                                   |
| Note on operating and pilot medium | Lubricated operation possible (subsequently required for further |
|                                    | operation)                                                       |
| Product weight                     | 18 g                                                             |
| Pneumatic connection, port 3       | Non-ducted                                                       |
| Materials note                     | Conforms to RoHS                                                 |