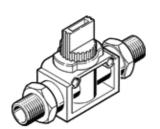

## shut-off valve HE-3-1/4-1/4 Part number: 153297

**FESTO** 

This type is suitable for vacuum.