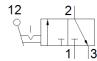

## **Data sheet**

| Feature                            | values                                                           |
|------------------------------------|------------------------------------------------------------------|
| Valve function                     | 3/2 bistable                                                     |
| Pneumatic connection, port 1       | R1/4                                                             |
| Pneumatic connection, port 2       | R1/4                                                             |
| Type of actuation                  | manual                                                           |
| Mounting type                      | Optional                                                         |
|                                    | Line installation                                                |
|                                    | with through hole                                                |
| Standard nominal flow rate         | 380 l/min                                                        |
| Nominal size                       | 7 mm                                                             |
| Operating pressure                 | -0.95 10 bar                                                     |
| Ambient temperature                | 0 60 °C                                                          |
| Materials information, housing     | PBT-reinforced                                                   |
| Operating medium                   | Compressed air in accordance with ISO8573-1:2010 [7:-:-]         |
| Exhaust-air function               | not throttleable                                                 |
| Sealing principle                  | soft                                                             |
| Assembly position                  | Any                                                              |
| Design structure                   | Piston slide                                                     |
| Type of piloting                   | direct                                                           |
| Flow direction                     | non reversible                                                   |
| Note on operating and pilot medium | Lubricated operation possible (subsequently required for further |
|                                    | operation)                                                       |
| Product weight                     | 79.5 g                                                           |
| Pneumatic connection, port 3       | Non-ducted                                                       |
| Materials note                     | Conforms to RoHS                                                 |