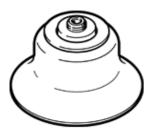

## Data sheet

| Feature                                       | values                                           |
|-----------------------------------------------|--------------------------------------------------|
| Min. workpiece radius                         | 100 mm                                           |
| Nominal size                                  | 3 mm                                             |
| suction cup diameter                          | 50 mm                                            |
| suction cup volume                            | 7.9 cm3                                          |
| Position of connection                        | on top                                           |
| Assembly position                             | Any                                              |
| Correlation to suction-cup holder             | Size 4                                           |
| Suction cup shape                             | Round, extra deep                                |
| Operating pressure                            | 0 0.95 bar                                       |
| Nominal operating pressure                    | -0.7 bar                                         |
| Operating medium                              | Atmospheric air based on ISO 8573-1:2010 [7:-:-] |
| Corrosion resistance classification CRC       | 1 - Low corrosion stress                         |
| Food-safe                                     | See Supplementary material information           |
| Ambient temperature                           | -20 60 °C                                        |
| Retention force at nominal operating pressure | 103.6 N                                          |
| Lateral force at nominal operating pressure   | 62 N                                             |
| Product weight                                | 23.4 g                                           |
| Mounting type                                 | Via vacuum port                                  |
| Vacuum connection                             | M6                                               |
| Colour                                        | blue                                             |
| Shore hardness                                | 60 +/- 5                                         |
| Materials information for screw-in stud       | Wrought aluminium alloy, nickel-plated           |
|                                               | Nickel-plated brass                              |
|                                               | Galvanised and chrome-plated steel               |
| Materials note                                | Free of copper and PTFE                          |
|                                               | Contains PWIS substances                         |
|                                               | Conforms to RoHS                                 |
| Materials information for suction cup         | PUR                                              |