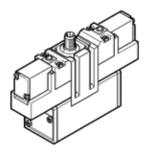

## Solenoid valve JMEBH-5/2-D-3-ZSR-C Part number: 184509

With central plug connector

**FESTO** 