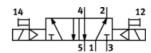

## **Data sheet**

| Feature                                 | values                                                           |
|-----------------------------------------|------------------------------------------------------------------|
| Valve function                          | 5/2 bistable                                                     |
| Type of actuation                       | electrical                                                       |
| Width                                   | 65 mm                                                            |
| Standard nominal flow rate              | 4,500 l/min                                                      |
| Operating pressure                      | 2 10 bar                                                         |
| Design structure                        | Piston slide                                                     |
| Protection class                        | IP65                                                             |
| Nominal size                            | 14.5 mm                                                          |
| Grid dimension                          | 71 mm                                                            |
| Exhaust-air function                    | throttleable                                                     |
| Sealing principle                       | soft                                                             |
| Assembly position                       | Any                                                              |
| Conforms to standard                    | ISO 5599-1                                                       |
| Manual override                         | with accessories, detenting                                      |
|                                         | Pushing                                                          |
| ISO code                                | 355                                                              |
| Type of piloting                        | Piloted                                                          |
| Pilot air supply                        | Internal                                                         |
| Flow direction                          | non reversible                                                   |
| Characteristic coil data                | 24V DC: 2,5W                                                     |
| Operating medium                        | Compressed air in accordance with ISO8573-1:2010 [7:4:4]         |
| Note on operating and pilot medium      | Lubricated operation possible (subsequently required for further |
|                                         | operation)                                                       |
| Corrosion resistance classification CRC | 2                                                                |
| Medium temperature                      | -10 50 °C                                                        |
| Ambient temperature                     | -10 50 °C                                                        |
| Product weight                          | 1,080 g                                                          |
| Electrical connection                   | M12x1                                                            |
|                                         | Central plug                                                     |
|                                         | Round design                                                     |
| Mounting type                           | with through hole                                                |
| Pilot exhaust port 82                   | Non-ducted                                                       |
| Pilot exhaust port 84                   | Non-ducted                                                       |
| Pneumatic connection, port 1            | Connection plate size 3 as per ISO 5599-1                        |
| Pneumatic connection, port 2            | Connection plate size 3 as per ISO 5599-1                        |
| Pneumatic connection, port 3            | Connection plate size 3 as per ISO 5599-1                        |
| Pneumatic connection, port 4            | Connection plate size 3 as per ISO 5599-1                        |
| Pneumatic connection, port 5            | Connection plate size 3 as per ISO 5599-1                        |
| Materials information for seals         | NBR                                                              |
| Materials information, housing          | Aluminium die cast                                               |