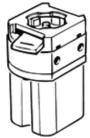

## front panel valve SV-5-M5-B Part number: 11914

## Data sheet

| Feature                         | values                                                   |
|---------------------------------|----------------------------------------------------------|
| Valve function                  | 5/2 monostable                                           |
| Type of actuation               | manual                                                   |
| Standard nominal flow rate      | 95 l/min                                                 |
| Operating pressure              | 0 8 bar                                                  |
| Design structure                | Poppet valve with spring return                          |
| Type of reset                   | mechanical spring                                        |
| Nominal size                    | 2.3 mm                                                   |
| Sealing principle               | soft                                                     |
| Assembly position               | Any                                                      |
| Type of piloting                | direct                                                   |
| Operating medium                | Compressed air in accordance with ISO8573-1:2010 [-:-:-] |
| Ambient temperature             | -10 60 °C                                                |
| Actuating force                 | 17 N                                                     |
| Product weight                  | 53 g                                                     |
| Mounting type                   | Front panel installation                                 |
|                                 | with through hole                                        |
| Pneumatic connection, port 1    | M5                                                       |
| Materials information for seals | NBR                                                      |
| Materials information, housing  | Plastic                                                  |
|                                 | Brass                                                    |