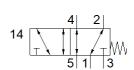

## Data sheet

| Feature                         | values                                                   |
|---------------------------------|----------------------------------------------------------|
| Valve function                  | 5/2 monostable                                           |
| Type of actuation               | manual                                                   |
| Standard nominal flow rate      | 95 l/min                                                 |
| Operating pressure              | 0 8 bar                                                  |
| Design structure                | Poppet valve with spring return                          |
| Type of reset                   | mechanical spring                                        |
| Nominal size                    | 2.3 mm                                                   |
| Sealing principle               | soft                                                     |
| Assembly position               | Any                                                      |
| Type of piloting                | direct                                                   |
| Operating medium                | Compressed air in accordance with ISO8573-1:2010 [-:-:-] |
| Ambient temperature             | -10 60 °C                                                |
| Actuating force                 | 17 N                                                     |
| Product weight                  | 53 g                                                     |
| Mounting type                   | Front panel installation                                 |
|                                 | with through hole                                        |
| Pneumatic connection, port 1    | M5                                                       |
| Materials information for seals | NBR                                                      |
| Materials information, housing  | Plastic                                                  |
|                                 | Brass                                                    |