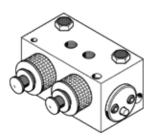

## pneumatic valve A-5-1/4 Part number: 4436

**FESTO** 

With mechanical actuation and option of manual actuator attachment