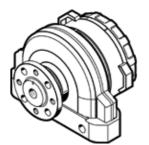

## semi-rotary drive DSRL-16-180-P-FW Part number: 30655 Product to be discontinued

Type to be discontinued. Available until 2019. See Support Portal for alternative products.

Rotary vane principle, infinitely adjustable swivel angle. The stop system is separate from the rotary vane so that any forces which occur are absorbed by the stop cams and cushioned via flexible plastic pads.

## **Data sheet**

| Feature                               | values                                                   |
|---------------------------------------|----------------------------------------------------------|
| Size                                  | 16                                                       |
| Cushioning angle                      | 2.1 deg                                                  |
| Rotation angle adjustment range       | 0 180 deg                                                |
| Swivel angle                          | 0 180 deg                                                |
| Cushioning                            | P: Flexible cushioning rings/plates at both ends         |
| Assembly position                     | Any                                                      |
| Mode of operation                     | double-acting                                            |
| Design structure                      | Rotary vane                                              |
| Position detection                    | No                                                       |
| Operating pressure                    | 2 8 bar                                                  |
| Max. swivel frequency at 6 bar        | 3 Hz                                                     |
| Operating medium                      | Compressed air in accordance with ISO8573-1:2010 [7:-:-] |
| Ambient temperature                   | -10 60 °C                                                |
| Theoretical torque at 6 bar           | 2 Nm                                                     |
| Product weight                        | 300 g                                                    |
| Mounting type                         | with through hole                                        |
| Pneumatic connection                  | M5                                                       |
| Materials information for drive shaft | Steel                                                    |
|                                       | Nickel plated                                            |
| Materials information for seals       | NBR                                                      |