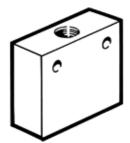

## Data sheet

| Feature                            | values                                                                      |
|------------------------------------|-----------------------------------------------------------------------------|
| Valve function                     | OR function                                                                 |
| Pneumatic connection, port 1       | G1/4                                                                        |
| Pneumatic connection, port 2       | G1/4                                                                        |
| Mounting type                      | with through hole                                                           |
| Standard nominal flow rate         | 1,170 l/min                                                                 |
| Operating pressure                 | 1 10 bar                                                                    |
| Ambient temperature                | -10 60 °C                                                                   |
| Materials information, housing     | Wrought Aluminium alloy                                                     |
| Operating medium                   | Compressed air in accordance with ISO8573-1:2010 [7:-:-]                    |
| Nominal size                       | 6.5 mm                                                                      |
| Assembly position                  | Any                                                                         |
| Note on operating and pilot medium | Lubricated operation possible (subsequently required for further operation) |
| Medium temperature                 | -10 60 °C                                                                   |
| Product weight                     | 110 g                                                                       |
| Pneumatic connection, port 3       | G1/4                                                                        |
| Materials note                     | Conforms to RoHS                                                            |
| Materials information for seals    | NBR                                                                         |