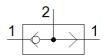

## Data sheet

| Feature                            | values                                                                      |
|------------------------------------|-----------------------------------------------------------------------------|
| Valve function                     | OR function                                                                 |
| Pneumatic connection, port 1       | G1/4                                                                        |
| Pneumatic connection, port 2       | G1/4                                                                        |
| Mounting type                      | with through hole                                                           |
| Standard nominal flow rate         | 1,170 l/min                                                                 |
| Operating pressure                 | 1 10 bar                                                                    |
| Ambient temperature                | -10 60 °C                                                                   |
| Materials information, housing     | Wrought Aluminium alloy                                                     |
| Operating medium                   | Compressed air in accordance with ISO8573-1:2010 [7:-:-]                    |
| Nominal size                       | 6.5 mm                                                                      |
| Assembly position                  | Any                                                                         |
| Note on operating and pilot medium | Lubricated operation possible (subsequently required for further operation) |
| Medium temperature                 | -10 60 °C                                                                   |
| Product weight                     | 110 g                                                                       |
| Pneumatic connection, port 3       | G1/4                                                                        |
| Materials note                     | Conforms to RoHS                                                            |
| Materials information for seals    | NBR                                                                         |