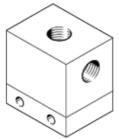

## OR gate OS-1/2 Part number: 3427

## Data sheet

| Feature                            | values                                                                      |
|------------------------------------|-----------------------------------------------------------------------------|
| Valve function                     | OR function                                                                 |
| Pneumatic connection, port 1       | G1/2                                                                        |
| Pneumatic connection, port 2       | G1/2                                                                        |
| Mounting type                      | with through hole                                                           |
| Standard nominal flow rate         | 5,000 l/min                                                                 |
| Operating pressure                 | 1 10 bar                                                                    |
| Ambient temperature                | -10 60 °C                                                                   |
| Operating medium                   | Compressed air in accordance with ISO8573-1:2010 [7:-:-]                    |
| Nominal size                       | 12 mm                                                                       |
| Note on operating and pilot medium | Lubricated operation possible (subsequently required for further operation) |
| Medium temperature                 | -10 60 °C                                                                   |
| Pneumatic connection, port 3       | G1/2                                                                        |
| Materials note                     | Conforms to RoHS                                                            |