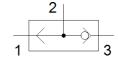

## OR gate OS-1/2 Part number: 3427

## Data sheet

| Feature                            | values                                                                      |
|------------------------------------|-----------------------------------------------------------------------------|
| Valve function                     | OR function                                                                 |
| Pneumatic connection, port 1       | G1/2                                                                        |
| Pneumatic connection, port 2       | G1/2                                                                        |
| Mounting type                      | with through hole                                                           |
| Standard nominal flow rate         | 5,000 l/min                                                                 |
| Operating pressure                 | 1 10 bar                                                                    |
| Ambient temperature                | -10 60 °C                                                                   |
| Operating medium                   | Compressed air in accordance with ISO8573-1:2010 [7:-:-]                    |
| Nominal size                       | 12 mm                                                                       |
| Note on operating and pilot medium | Lubricated operation possible (subsequently required for further operation) |
| Medium temperature                 | -10 60 °C                                                                   |
| Pneumatic connection, port 3       | G1/2                                                                        |
| Materials note                     | Conforms to RoHS                                                            |