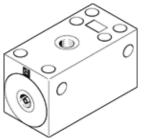

## vacuum generator VAD-1/8 Part number: 14015

## Data sheet

| Feature                            | values                                                           |
|------------------------------------|------------------------------------------------------------------|
| Nominal size, Laval nozzle         | 0.8 mm                                                           |
| Assembly position                  | Any                                                              |
| Ejector characteristic             | High vacuum                                                      |
| Design structure                   | T-shaped                                                         |
| Operating pressure                 | 1.5 10 bar                                                       |
| Max. vacuum                        | 80 %                                                             |
| Operating medium                   | Compressed air in accordance with ISO8573-1:2010 [7:4:4]         |
| Note on operating and pilot medium | Lubricated operation possible (subsequently required for further |
|                                    | operation)                                                       |
| Medium temperature                 | -20 80 °C                                                        |
| Ambient temperature                | -20 80 °C                                                        |
| Mounting type                      | with through hole                                                |
| Pneumatic connection, port 1       | G1/8                                                             |
| Pneumatic connection, port 3       | G1/8                                                             |
| Vacuum connection                  | G1/8                                                             |
| Materials note                     | Free of copper and PTFE                                          |
| Materials information, housing     | Aluminium die cast                                               |