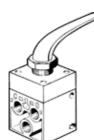

## hand lever valve H-5-1/4-B Part number: 8995

This type is suitable for vacuum.