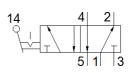

## **Data sheet**

| Feature                         | values             |
|---------------------------------|--------------------|
| Valve function                  | 5/2 bistable       |
| Standard nominal flow rate      | 550 l/min          |
| Operating pressure              | -0.95 10 bar       |
| Design structure                | Piston seat        |
| Nominal size                    | 7 mm               |
| Type of piloting                | direct             |
| Ambient temperature             | -10 60 °C          |
| Actuating force                 | 2 N                |
| Product weight                  | 510 g              |
| Mounting type                   | with through hole  |
| Pneumatic connection, port 1    | G1/4               |
| Pneumatic connection, port 2    | G1/4               |
| Pneumatic connection, port 3    | G1/4               |
| Pneumatic connection, port 4    | G1/4               |
| Pneumatic connection, port 5    | G1/4               |
| Materials information for seals | NBR                |
| Materials information, housing  | Aluminium die cast |