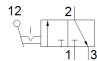

## Data sheet

| Feature                         | values             |
|---------------------------------|--------------------|
| Valve function                  | 3/2 bistable       |
| Standard nominal flow rate      | 600 l/min          |
| Operating pressure              | -0.95 10 bar       |
| Design structure                | Piston seat        |
| Nominal size                    | 7 mm               |
| Type of piloting                | direct             |
| Ambient temperature             | -10 60 °C          |
| Actuation torque                | 0.5 Nm             |
| Product weight                  | 320 g              |
| Mounting type                   | with through hole  |
| Pneumatic connection, port 1    | G1/4               |
| Pneumatic connection, port 2    | G1/4               |
| Pneumatic connection, port 3    | G1/4               |
| Materials information for seals | NBR                |
| Materials information, housing  | Aluminium die cast |