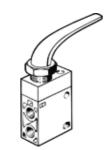

## hand lever valve H-3-1/4-B Part number: 8987

**FESTO** 

This type is suitable for vacuum.