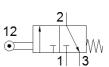

## roller lever valve R-3-1/4-B Part number: 8985

This type is suitable for vacuum.

## Data sheet

| Feature                         | values                 |
|---------------------------------|------------------------|
| Valve function                  | 3/2 closed, monostable |
| Type of actuation               | mechanical             |
| Standard nominal flow rate      | 600 I/min              |
| Operating pressure              | -0.95 10 bar           |
| Design structure                | Piston seat            |
| Nominal size                    | 7 mm                   |
| Type of piloting                | direct                 |
| Ambient temperature             | -10 60 °C              |
| Actuating force                 | 26 N                   |
| Product weight                  | 230 g                  |
| Mounting type                   | with through hole      |
| Pneumatic connection, port 1    | G1/4                   |
| Pneumatic connection, port 2    | G1/4                   |
| Pneumatic connection, port 3    | G1/4                   |
| Materials information for seals | NBR                    |
| Materials information, housing  | Aluminium die cast     |