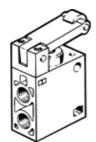

## roller lever valve R-3-1/4-B Part number: 8985

This type is suitable for vacuum.

## Data sheet

| Feature                         | values                 |
|---------------------------------|------------------------|
| Valve function                  | 3/2 closed, monostable |
| Type of actuation               | mechanical             |
| Standard nominal flow rate      | 600 I/min              |
| Operating pressure              | -0.95 10 bar           |
| Design structure                | Piston seat            |
| Nominal size                    | 7 mm                   |
| Type of piloting                | direct                 |
| Ambient temperature             | -10 60 °C              |
| Actuating force                 | 26 N                   |
| Product weight                  | 230 g                  |
| Mounting type                   | with through hole      |
| Pneumatic connection, port 1    | G1/4                   |
| Pneumatic connection, port 2    | G1/4                   |
| Pneumatic connection, port 3    | G1/4                   |
| Materials information for seals | NBR                    |
| Materials information, housing  | Aluminium die cast     |