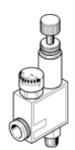

## pressure regulator LRMA-1/4-QS-8 Part number: 153494

With pressure gauge.

**FESTO** 

## Data sheet

| Feature                                 | values                                                   |
|-----------------------------------------|----------------------------------------------------------|
| Controller function                     | Output pressure constant                                 |
|                                         | with secondary exhaust                                   |
| Pneumatic connection, port 1            | G1/4                                                     |
| Pneumatic connection, port 2            | QS-8                                                     |
| Mounting type                           | with through hole                                        |
| Standard nominal flow rate              | 97 I/min                                                 |
| Inlet pressure 1                        | 0 9 bar                                                  |
| Ambient temperature                     | 0 60 °C                                                  |
| Materials information, housing          | PBT-reinforced                                           |
| Operating medium                        | Compressed air in accordance with ISO8573-1:2010 [7:-:-] |
| Actuator lock                           | Knurled screw with lock nut                              |
| Assembly position                       | Any                                                      |
| Design structure                        | directly-controlled piston regulator                     |
|                                         | with looped-through compressed air supply                |
| Pressure gauge                          | with pressure gauge                                      |
| Pressure regulation range               | 1 8 bar                                                  |
| Product weight                          | 83.5 g                                                   |
| Materials information for screw-in stud | Brass                                                    |
|                                         | Nickel plated                                            |
| Materials information for thread seal   | PTFE                                                     |