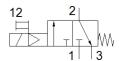

## on-off valve HEE-1/8-D-MINI-24 Part number: 165068

**FESTO** 

Used in conjunction with service units.