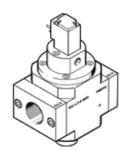

## on-off valve HEE-1/8-D-MINI-24 Part number: 165068

**FESTO** 

Used in conjunction with service units.