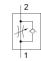

## one-way flow control valve GR-1/8-B Part number: 151215

**FESTO** 

With flow adjustable in one direction.

## Data sheet

| Feature                                              | values                                                           |
|------------------------------------------------------|------------------------------------------------------------------|
| Valve function                                       | One-way flow control function                                    |
| Pneumatic connection, port 1                         | G1/8                                                             |
| Pneumatic connection, port 2                         | G1/8                                                             |
| Adjusting element                                    | Knurled screw                                                    |
| Mounting type                                        | Optional                                                         |
|                                                      | Front panel installation                                         |
|                                                      | with through hole                                                |
| Standard nominal flow rate in flow control direction | 210 l/min                                                        |
| Standard nominal flow rate in non-return direction   | 180 275 l/min                                                    |
| Operating pressure                                   | 0.5 10 bar                                                       |
| Ambient temperature                                  | -20 60 °C                                                        |
| Materials information, housing                       | Wrought Aluminium alloy                                          |
| Assembly position                                    | Any                                                              |
| Operating medium                                     | Compressed air in accordance with ISO8573-1:2010 [7:4:4]         |
| Note on operating and pilot medium                   | Lubricated operation possible (subsequently required for further |
|                                                      | operation)                                                       |
| Medium temperature                                   | -20 60 °C                                                        |
| Nominal size                                         | 3 mm                                                             |
| Product weight                                       | 31 g                                                             |
| Materials note                                       | Conforms to RoHS                                                 |
| Materials information for seals                      | NBR                                                              |
| Materials information for sleeve                     | POM                                                              |
| Regulating screw material data                       | High alloy steel                                                 |
| Materials information for nut                        | Wrought Aluminium alloy                                          |