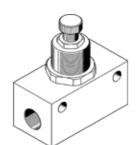

## one-way flow control valve GR-1/8-B Part number: 151215

**FESTO** 

With flow adjustable in one direction.