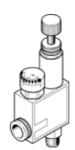

## pressure regulator LRMA-1/4-QS-6 Part number: 153492

**FESTO** 

With pressure gauge.